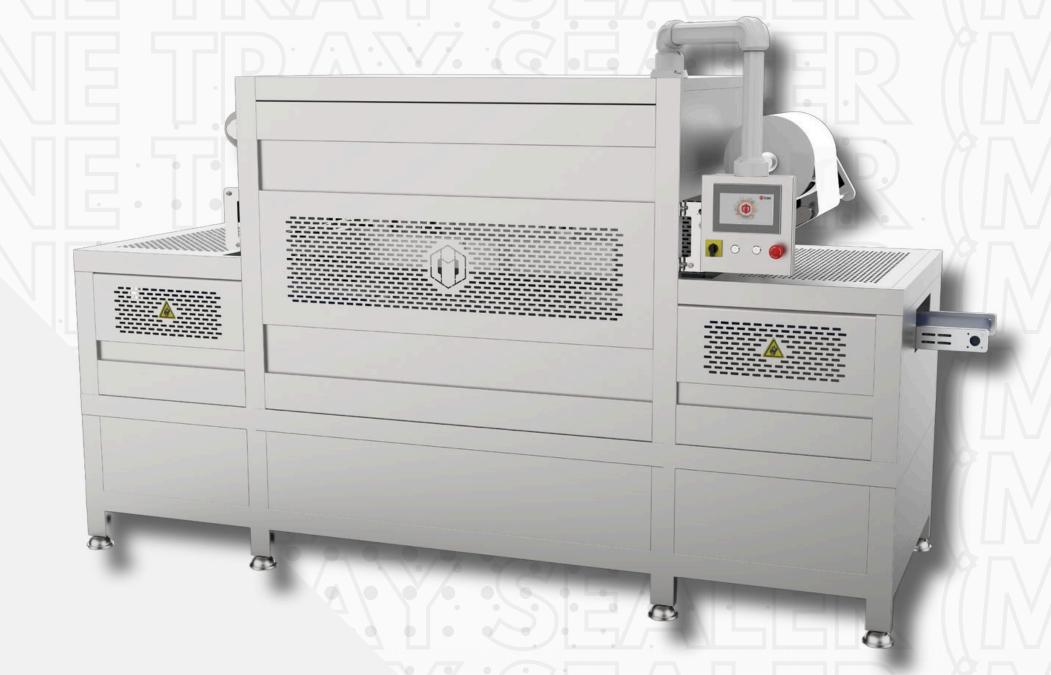

# IN-LINE TRAY SEALER (MAP)

Rotary Table

Optimal Speed Packaging

Hygienic & Safe Design

Secured Sealing

MAP Tray Sealing

Advanced Gas Flushing

An in-line tray sealer using Modified Atmosphere Packaging (MAP) enhances the freshness and shelf life of perishable products by replacing air in the tray with a protective gas mixture. Its efficient design integrates seamlessly into production lines, optimizing workflow and increasing output. The precision sealing technology ensures a tight seal, preventing leaks and contamination. Ideal for items like meat and ready-to-eat meals, MAP tray sealers boost product longevity and visual appeal.

The in-line tray sealer (MAP) features adjustable sealing temperatures, customizable gas mixtures, and a throughput capacity of up to 120 trays per minute, ensuring optimal preservation of perishable products.

#### **TECHNICAL SPECIFICATIONS**

| Products                 | Meat, Sweets & Savories, Bakery.          |
|--------------------------|-------------------------------------------|
| Upper Film               | Printed / Plain                           |
| Tray Material            | Rigid (Pre-Formed)                        |
| Tray Shape and Size      | Customized                                |
| Machine Construction     | Stainless Steel 304 & Aluminum Assemblies |
| Vacuum Pump              | Busch / Becker                            |
| Control & Command System | PLC Touch Screen (Fuji)                   |
| Application              | MAP, Sealing                              |
| Require Air Pressure     | 6 to 7 Bar                                |